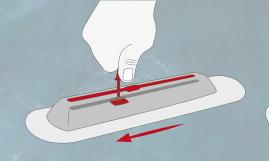

# HOW TO SETUP YOUR FANATIC INFLATABLE

Place the cap on the valve and close it.

Flip the board over to attach the fin. Use the fin screw to place the little plate at the front of the fin box.

Insert the end of the fin base with the metal pin into the slot of the box and slide it backwards inside of the box, until you can push the front part of the fin base into the fin box.

Use the fin screw to line up the plate hole with the hole in the fin base.

Connect the screw and the plate through the hole. No tools are needed, you're done!

Please have a look at our HOW TO STAND UP PADDLE GUIDE and see how to adjust your paddle and how to use your board on the water. Enjoy!