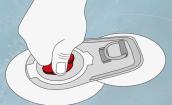

# HOW TO SETUP YOUR FANATIC INFLATABLE

Place the cap on the valve and close it.

Flip the board over to attach the fin. Use the fin screw to place the little plate at the front of the fin box.

Insert the end of the fin base with the metal pin into the slot of the box and slide it backwards inside of the box, until you can push the front part of the fin base into the fin box.