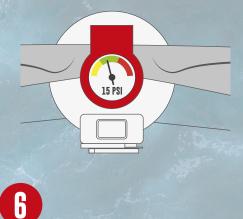

Pump up your board. If it gets too exhausting, switch to single stroke action, it's much easier to reach full pressure with single stroke action.

47

Pump until you reach 15 PSI minimum pressure, for more stiffness you can inflate up to 20 PSI.