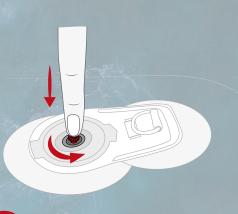

### 2

Make sure the valve of the board is in the outer/upper position. The valve must be released for inflation. To release the valve, push slightly downwards and twist to the left or right until you find the upper position.